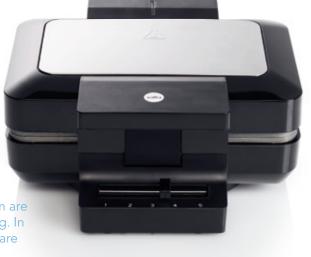

## Wilfa GAUFRES

Belgian waffle iron

#### BW-1000B

- 1000W
- Double waffle iron
- Non-stick coating
- Small and easy to store
- Adjustable thermostat

Parts of Belgium are French-speaking. In French, waffles are called gaufres.

Article no: 603904