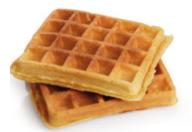

### Non-stick coating

helps release the waffles from the iron.

Set manually the thermostat to your prefered waffle results. The lamp will shift from red to green when waffles are ready.

Save your waffles for later in the freezer. Heat them up in a toaster when you want a quick snack.