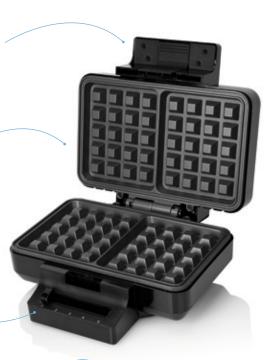

# Gaufres belgian waffle iron

The handle comes with a locking mechanism, keeping the lid in place while the waffles are baking.

### Non-stick coating

helps release the waffles from the iron.

Set manually the thermostat to your prefered waffle results. The lamp will shift from red to green when waffles are ready.

Save your waffles for later in the freezer. Heat them up in a toaster when you want a quick snack.