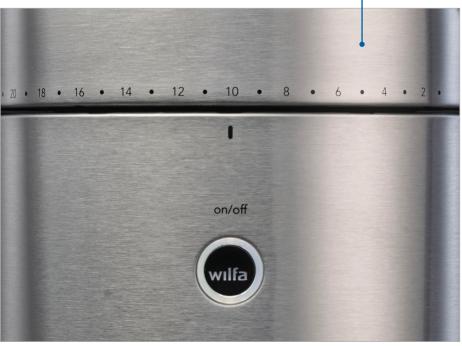

## Wilfa SVART Uniform WSFB-100S

- 58 millimetre wide flat-burr knifes in stainless steel, produced in Italy.
- Precise grinding with 41 grinding levels.
- · Extremely solid made of cast aluminium and steel.
- · Auto-stop sensor.
- · Metal coffee container to minimise static coffee dust.
- Finetuned and tested in close collaboration with the acknowledged barista Tim Wendelboe.