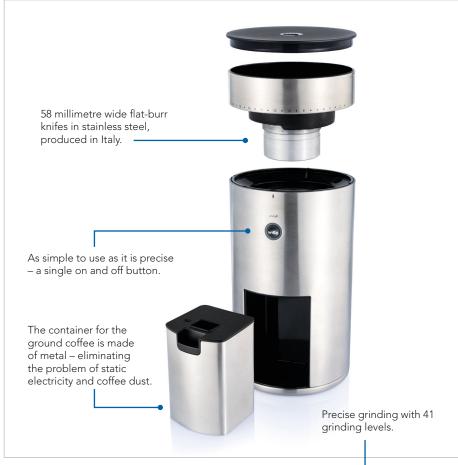

## Wilfa SVART Uniform WSFB-100S

- 58 millimetre wide flat-burr knifes in stainless steel, produced in Italy.
- Precise grinding with 41 grinding levels.
- · Extremely solid made of cast aluminium and steel.
- · Auto-stop sensor.
- · Metal coffee container to minimise static coffee dust.
- Finetuned and tested in close collaboration with the acknowledged barista Tim Wendelboe.