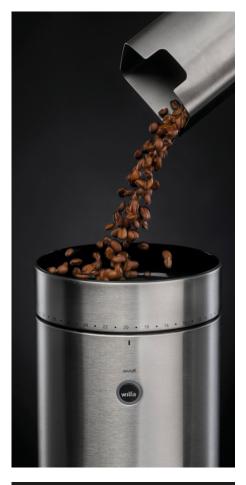

## Wilfa SVART Uniform WSFB-100S

- 58 millimetre wide flat-burr knifes in stainless steel, produced in Italy.
- Precise grinding with 41 grinding levels.
- · Extremely solid made of cast aluminium and steel.
- · Auto-stop sensor.
- · Metal coffee container to minimise static coffee dust.
- Finetuned and tested in close collaboration with the acknowledged barista Tim Wendelboe.